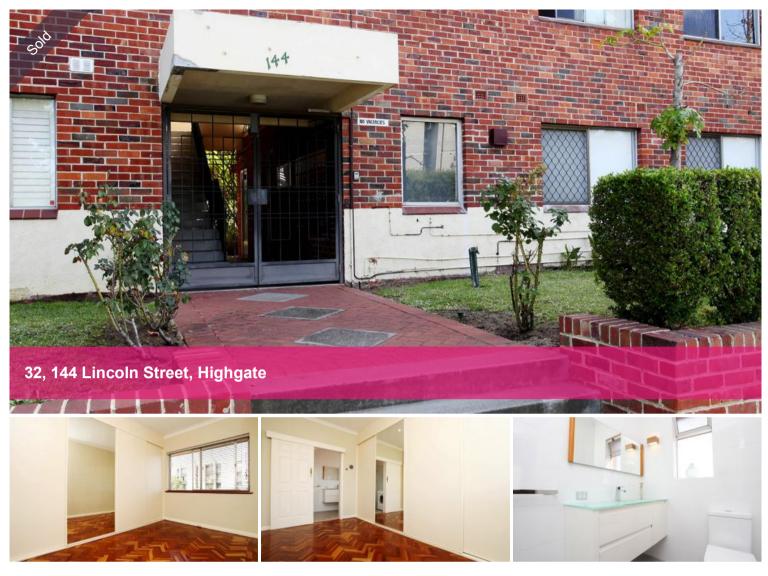

## Sold Before Home Open!

Quaint red brick building with secure entry and private communal garden in the heart of Highgate is where many dream to be. Perched on the top floor with stunning parquetry floor and city views, this large (52sqm) apartment is ideal for an investor wanting a sought after property that will always be let or the romantic first home buyer who can see the village lifestyle from this large character apartment positioned in the area's best known landmark residential building.

Simply stunning bathroom renovation, which2: includes laundry, stunning timber floors and floor to ceiling large robe in the bedroom make this a comfortable home.

Tenant paying \$260 per week can stay or go.