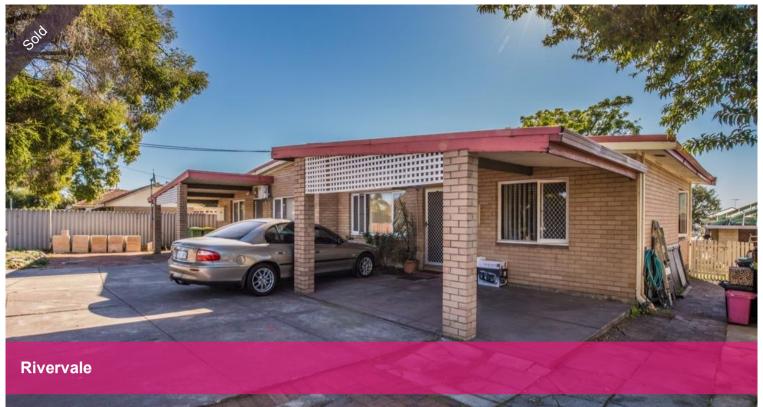

## Looking for your next renovation project?

Now here's an exciting opportunity where you can increase equity quickly.

This retro side-by-side duplex half has great bones and is just waiting for a renovation rescue! You'll no doubt want to make a feature of the lovely decorative cornices, and the solid timber floorboards throughout are just waiting to gleam again.

Set on a 382sqm block, there are also plenty of options to create a beautiful backyard space with room for an alfresco area and low maintenance native garden.

Entering the market just got easier in this high growth suburb - so close to the CBD, the Crown Casino complex, Belmont Forum Shopping Centre and the vibrant Vic Park Cafe/Shopping precinct.