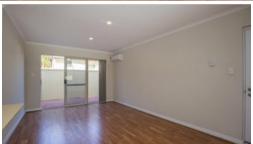

### Features include:

- Kitchen with overhead cupboards, stone benchtops & gas cooktop
- Master bedroom with walk in robe and ensuite with stone benchtops
- 2nd bedroom with built in robe
- Bathroom with stone benchtops
- Living area with LED lights and reverse cycle air-conditioning
- Outdoor courtyard
- Outdoor storeroom
- Single car bay with visitor bays available
- Secure gated complex