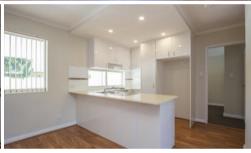

### Features include:

- Kitchen with overhead cupboards, stone benchtops & gas cooktop
- Master bedroom with walk in robe and ensuite with stone benchtops
- 2nd bedroom with built in robe
- Bathroom with stone benchtops
- Living area with LED lights and reverse cycle air-conditioning
- Outdoor courtyard
- Outdoor storeroom
- Single car bay with visitor bays available
- Secure gated complex