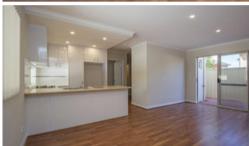

### Features include:

- Kitchen with overhead cupboards, stone benchtops & gas cooktop
- Master bedroom with walk in robe and ensuite with stone benchtops
- 2nd bedroom with built in robe
- Bathroom with stone benchtops
- Living area with LED lights and reverse cycle air-conditioning
- Outdoor courtyard
- Outdoor storeroom
- Single car bay with visitor bays available
- Secure gated complex