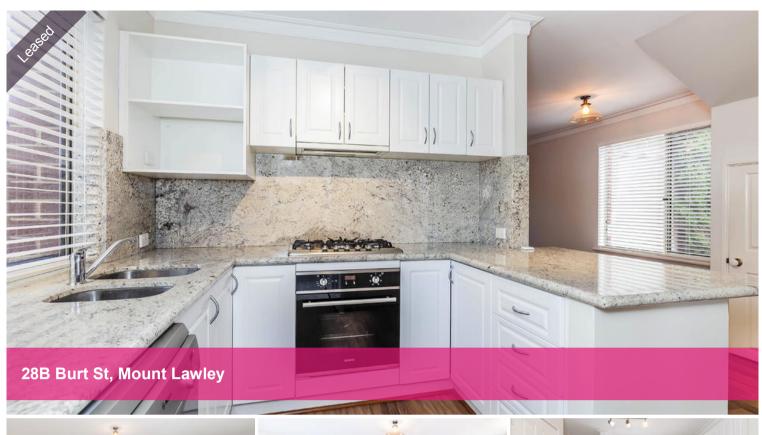

## Ultimate lifestyle location!

This 3 bedroom townhouse offers easy care living in a superb location, just a short walk to the vibrant North Perth & Mt Lawley Café strips & moments away from the picturesque Hyde Park.

This home features a nicely appointed kitchen, good sized downstairs living, private courtyard & secure parking.

Other features include:

- Master bedroom with built in robe & semi ensuite configuration
- Well-appointed kitchen including stone bench-tops, stone splash back, European appliances & dishwasher
- Ducted air conditioning
- Private courtyard
- Single garage including store room & parking for more
- Separate laundry with drying area