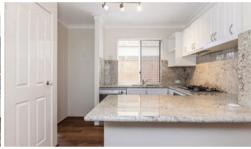

This home features a nicely appointed kitchen, good sized downstairs living, private courtyard & secure parking.

Other features include:

- Master bedroom with built in robe & semi ensuite configuration
- Well-appointed kitchen including stone bench-tops, stone splash back, European appliances & dishwasher
- Ducted air conditioning
- Private courtyard
- Single garage including store room & parking for more
- Separate laundry with drying area