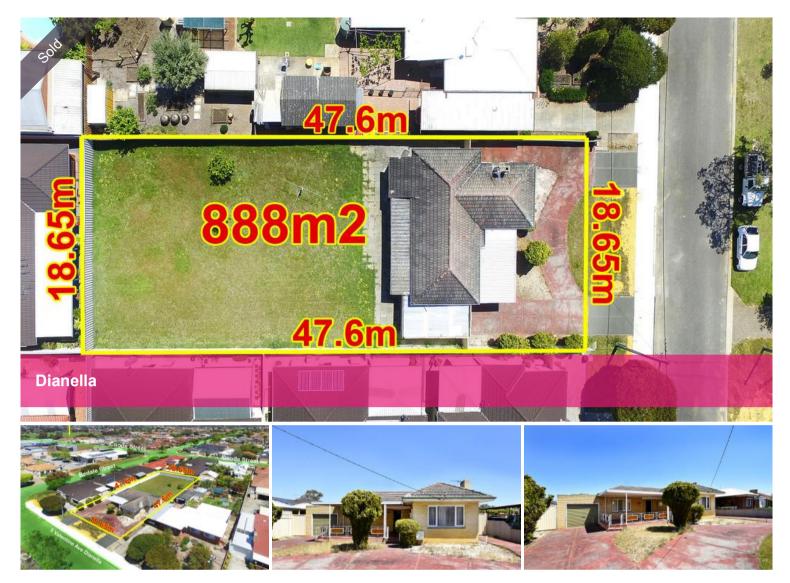

## Put this 888 Sqm R30 site to work for you.

This prime site of 888sqm with 18.65 metre frontage is ready to get working for you in any capacity you choose.

The options are only limited by your imagination.

Located close to Walter road but not near enough so that traffic noise will impact you - this quiet street will always attract interest for its location.

Home now to the original brick home built in the 60's that is currently vacant so you get straight to work.