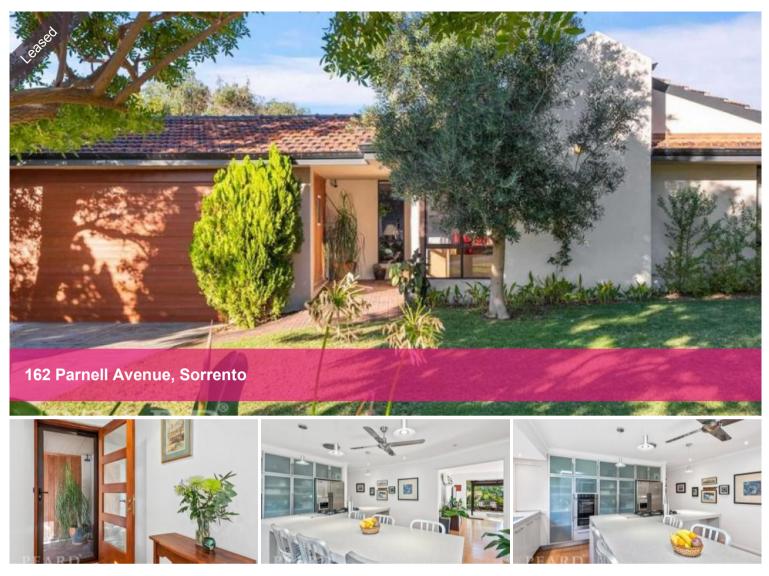

## PERFECT ON PARNELL!

Nestled in the sought after suburb of Sorrento you'll find this beautiful family home.

4 bedrooms, 2 light and airy bathrooms, a study so conveniently located off the entry, 2 very special and very spacious living zones plus a kitchen/meals area that makes for harmonious family living.

The extra-big more formal living area features a timeless and efficient Heat from fireplace where you can soak up the joy of a crackling wood fire on those chilly winter nights, whilst the wide open plan family living area is on view from the huge renovated kitchen. This living area like the other is filled with warm winter sun and opens seamlessly to a protected all-weather pitched alfresco style patio with adjustable weather blinds nestled in private peaceful gardens.

There's also many extras including bamboo floors, a range of fruit trees, rear roller door access from the extra wide garage and the list goes on and on.

pets considered.