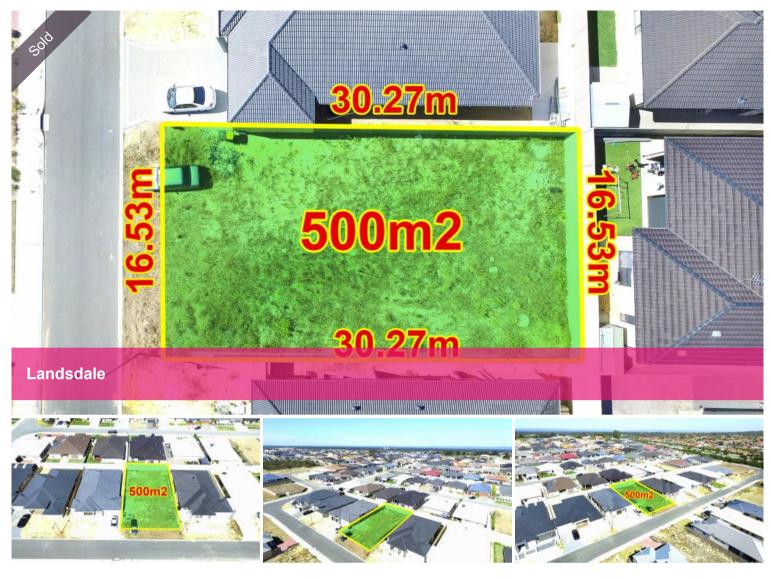

## Call the builder, you've found the right block

500sqm of pure bliss when planning what you build. You can really spread out all the dimensions. Bedrooms just got bigger, living areas just spread further and there's room for a pool or backyard cricket and all of this just got done single storey, saving you tens of thousands!

A level block with minimal site works - it's certainly worth having a chat with me about all the details. I'll send you block plans etc when you're ready. Just text or email me if you prefer and I will get straight onto it.

🗔 500 m2

| Price         | SOLD        |
|---------------|-------------|
| Property Type | Residential |
| Property ID   | 1137        |
| Land Area     | 500 m2      |