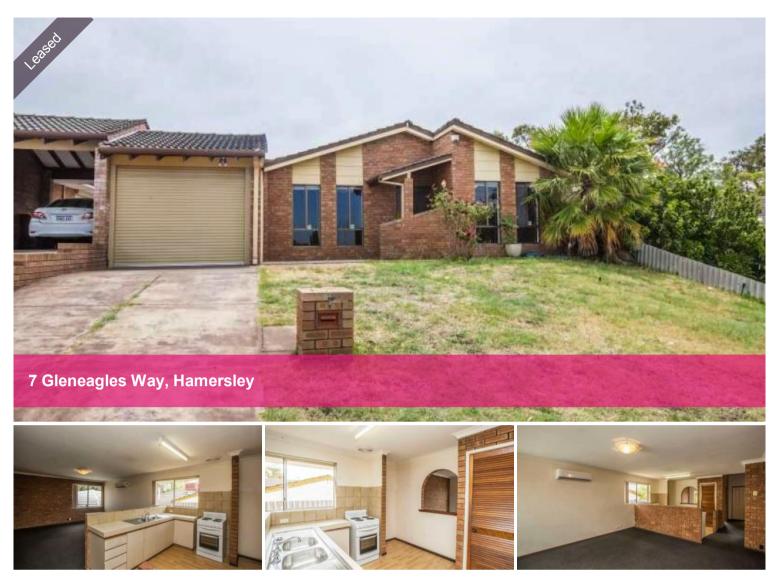

## Family home in convenient location!

This well located 3 bedroom, 1 bathroom duplex is located conveniently in the popular suburb of Hamersley. Within minutes of Warwick Shopping Centre, public transport, beaches & the Freeway.

Features include:

- 3 good size bedrooms with built in robes
- Split system air conditioning in family room/all bedrooms
- Separate family room, plus dining room
- Great size backyard

XceedRE have been working hard to arrange some fantastic new offers for our new tenants signing up with us!