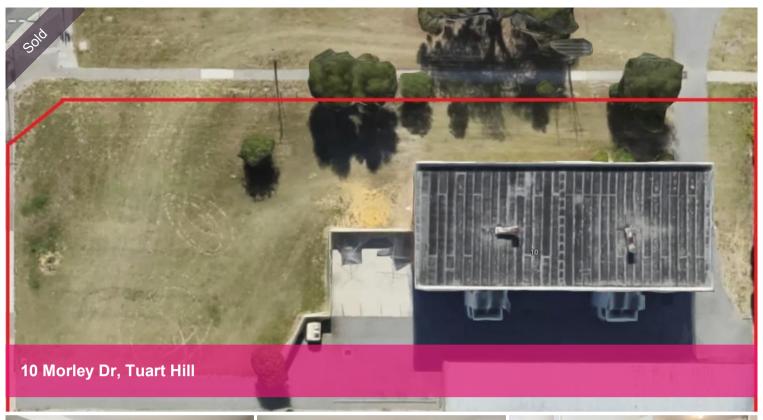

## Land PLUS 12 units

Rare opportunity to purchase this 3112 sqm land with a building of 12 units built circa 1969 on part of the land.

These units are approximately 75 sqm and lend themselves to be made into a 'duel key' 2 bed, 2 bath configuration with renovation.

This building could be modernised with larger balconies and courtyards to maximise value.

Buyers are encouraged to make their own enquiries about subdividing the land and strata titling the building. However the property is zoned R30 and rent returns and further information is available upon request.