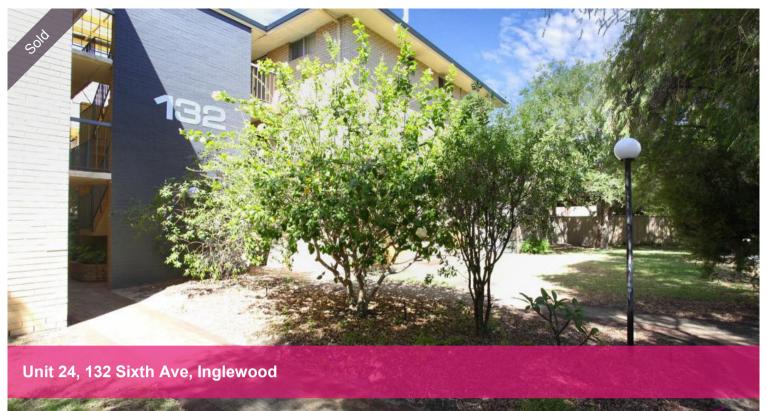

## MASSIVE 70sqm TOP FLOOR APARTMENT

This LARGE 2 bedroom apartment located opposite the rear of Mondo's butchers in Inglewood, this is a short stroll to the new and trendy Beaufort Street bars and restaurants of Inglewood. Enjoy a stroll through the Monday night markets or find the latest bar just around the corner. Positioned on the top floor of this three storey building with views towards the Darling Range. 70m2 of large living, ample balcony space and a private laundry within the large bathroom.