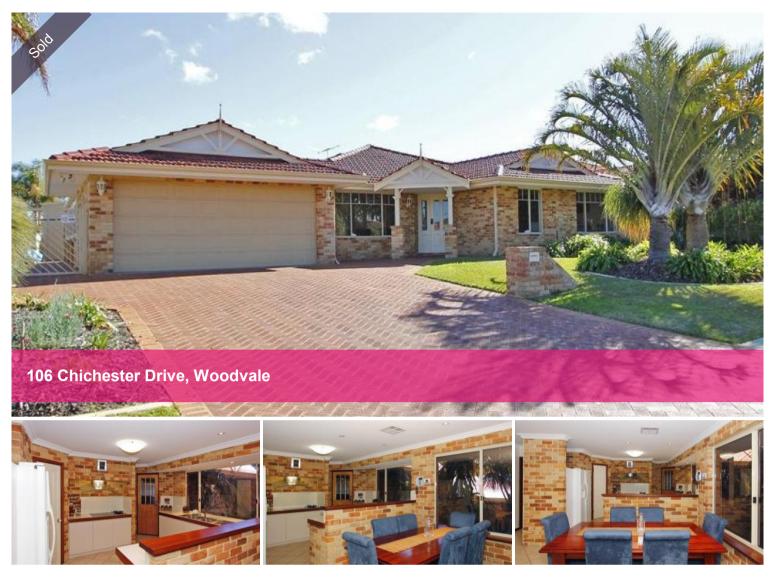

## A Family Home with Everything!

Located in a sought after pocket of leafy Woodvale on a huge 791sqm block, this magnificent family home is packed with space, quality and all the extras.

## Features include

- 4 bedrooms all with built in robes. Main bedroom has solid brushbox timber flooring.

- Handy study close to entry.
- 2 beautifully fitted bathrooms.
- Relaxing lounge and dining rooms with brushbox timber flooring.
- Quality Miele appliances to kitchen with direct access to double garage.
- Kitchen overlooks meals, family and games room.
- Huge high pitched all weather patio.
- Drive through to huge 6mx6m powered workshop.
- Safety fenced below ground pool.