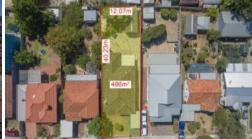

## 2 bidders registered - Current Bid \$480,000

Mama and Papa lived in this prime location from the late 60's. The land is 486sqm and sits atop the highest hill in Bayswater, with amazing views.

The home is in mostly original condition however very tidy and rentable with a newly renovated bathroom. The land is mostly level requiring very little if any retaining. Of course you'd have to demolish the original dwelling if building your dream home. Rent it out for now whilst getting your plans drawn and all the necessary approvals.