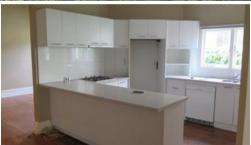

The bright kitchen includes a dishwasher, has plenty of cupboard space & the modern bathroom & laundry with linen cupboard blends beautifully with the period charm of the rest of the property. The home also includes sail undercover parking for 1, a tidy front courtyard, rear garden with a shed and rear access via lane way. The list really is ongoing for this one, so take a look before it's too late.