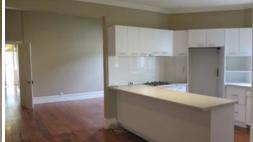

The bright kitchen includes a dishwasher, has plenty of cupboard space & the modern bathroom & laundry with linen cupboard blends beautifully with the period charm of the rest of the property. The home also includes sail undercover parking for 1, a tidy front courtyard, rear garden with a shed and rear access via lane way. The list really is ongoing for this one, so take a look before it's too late.