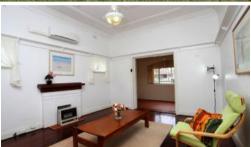

With upgraded plumbing and new solar panels to keep electricity cheap or free, this apartment is both pragmatic and romantic. It is set out similar to a home with a separate dining, separate lounge and enclosed entry foyer. Beautiful ornate, high ceilings and jarrah floor boards bring a beautiful old world feel to this large apartment set in front of rambling gardens.