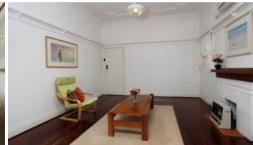

With upgraded plumbing and new solar panels to keep electricity cheap or free, this apartment is both pragmatic and romantic. It is set out similar to a home with a separate dining, separate lounge and enclosed entry foyer. Beautiful ornate, high ceilings and jarrah floor boards bring a beautiful old world feel to this large apartment set in front of rambling gardens.