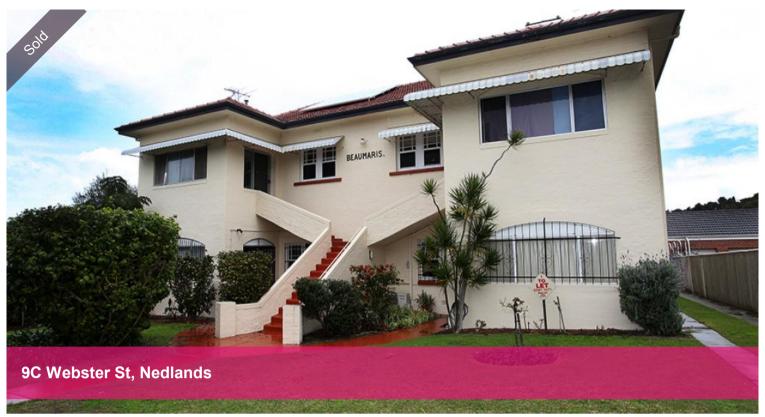

## Big Character Apartment

This Circa 1936, ground floor, 2 bed character apartment is positioned in a small group of only 4 and in a very sought after location on a quiet street riverside of the highway.

With upgraded plumbing and new solar panels to keep electricity cheap or free, this apartment is both pragmatic and romantic. It is set out similar to a home with a separate dining, separate lounge and enclosed entry foyer. Beautiful ornate, high ceilings and jarrah floor boards bring a beautiful old world feel to this large apartment set in front of rambling gardens.