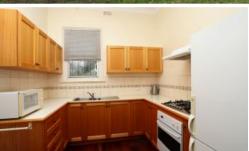

With upgraded plumbing and new solar panels to keep electricity cheap or free, this apartment is both pragmatic and romantic. It is set out similar to a home with a separate dining, separate lounge and enclosed entry foyer. Beautiful ornate, high ceilings and jarrah floor boards bring a beautiful old world feel to this large apartment set in front of rambling gardens.