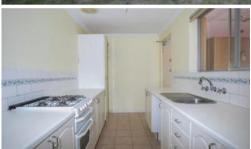

Features include:

- Modernised bathroom
- Galley style kitchen which overlooks the pool & backyard
- Generous sized lounge/meals area & enclosed games room
- Single lock up garage with extra room for storage