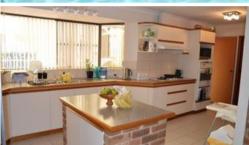

### Features include:

- Generous sized bedrooms all with built in robes
- 2 renovated bathrooms & 3 living spaces
- Huge kitchen
- Spacious undercover patio over looking the pool
- Ducted airconditioning
- Wet bar, wine cellar & fire place
- Double remote garage