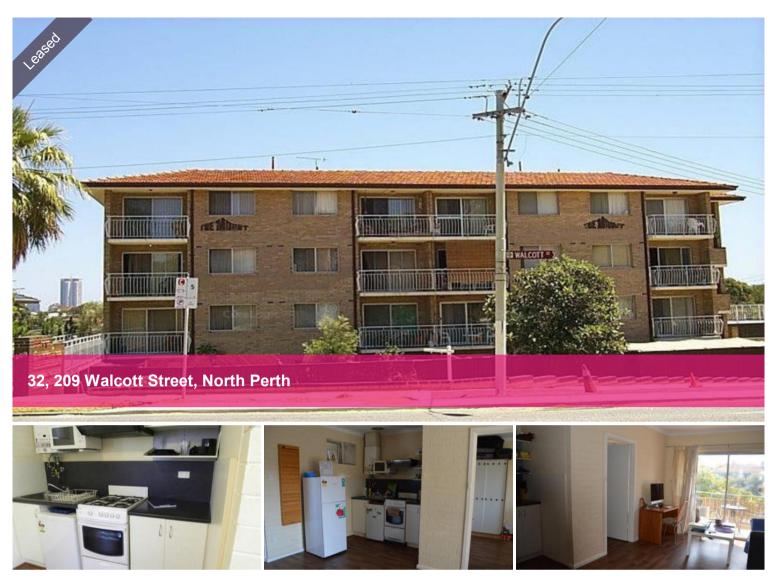

## Great Location - Close to ECU & More!

This conveniently located 1 bedroom, 1 bathroom unit is located close to Edith Cowan University & the cafe strips of North Perth/Mt Lawley with an array of dining & shopping.

Heading in the other direction you will find Osborne Park & then Perth's beautiful coast.

Features include:

- Good sized bedroom & bathroom are spacious
- Gas cook top
- Private balcony
- Onsite laundry