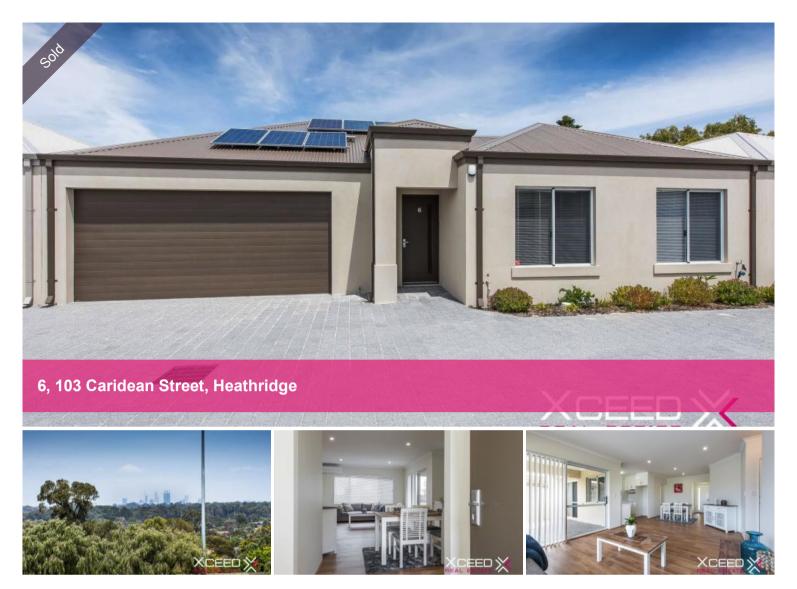

## An Affordable Retirement – Energy-Efficient Living!

Stunningly stylish and spacious, this immaculate 3 bedroom 2 bathroom "over 55s" villa with **beautiful park and city views** is safely and securely nestled within a brand-new complex of just seven properties that back on to the sprawling Admiral Park, also offering fantastic energy-efficient living highlighted by solar panels on the roof which provide all of your electrical needs - including hot water and cooking – while the sun shines.

Aside from having no gas bills and very small electricity bills, a quality openplan living, dining and kitchen area layout is complemented by feature LED down lighting, soaring high ceilings, sparkling stone bench tops and a security-alarm system, too. Modern appliances, double sinks and soft-closing cupboards and drawers grace a well-appointed kitchen, whilst an outdoor alfresco-entertaining space under the main roof can be accessed via the central hub of the home.

The bedrooms are all generously proportioned and have built-in wardrobes, including a sublime master suite that also comprises of its own private ensuite bathroom. The main bathroom services the two "minor" bedrooms and enjoys its own slice of the neutral décor on offer throughout, whilst an extra-large remote-controlled double garage benefits from a bonus storage area, as well as a handy internal shopper's entrance.