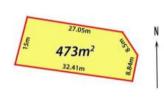

This level block is 473m2 with a 15 meter frontage!

Call Alan for more details or to make and Offer!

□ 473 m2

Price SOLD
Property Type Residential
Property ID 15377
Land Area 473 m2