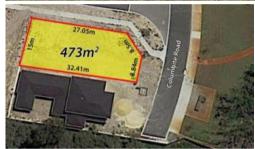

This level block is 473m2 with a 15 meter frontage!

Call Alan for more details or to make and Offer!

□ 473 m2

Price SOLD
Property Type Residential
Property ID 15377
Land Area 473 m2