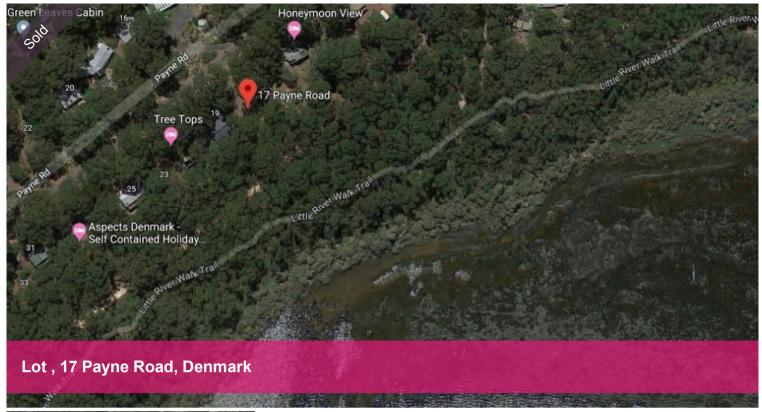

## **INLET SANCTUARY**

MOTIVATED OVER SEAS OWNER SAYS 'SELL, SELL, SELL!!

Make a sea change and build your dream home on this AMAZING BLOCK with inlet views through majestic Karri trees! The Little River walk is the only thing between you and the Wilson Inlet. There are numerous walk trails and paths including the Bibbulmun Track which lead you to Ocean beach, Denmark Town & beyond.

This is an ideal opportunity to build a split level or pole home with outstanding views to be had. Whether you are looking for a holiday country retreat or a permanent place to settle this beautiful rectangular block provides a 20metre frontage allowing for a variety of building designs.

17 Payne Road is just over 3km to the town centre and around 8km to the blue waters of Ocean Beach allowing you to enjoy the tranquil natural setting with the convenience of being close to town.

RARE OPPORTUNITY, so be ever so quick to call .. Alan Chaloner 0414934264 to secure your piece of paradise.