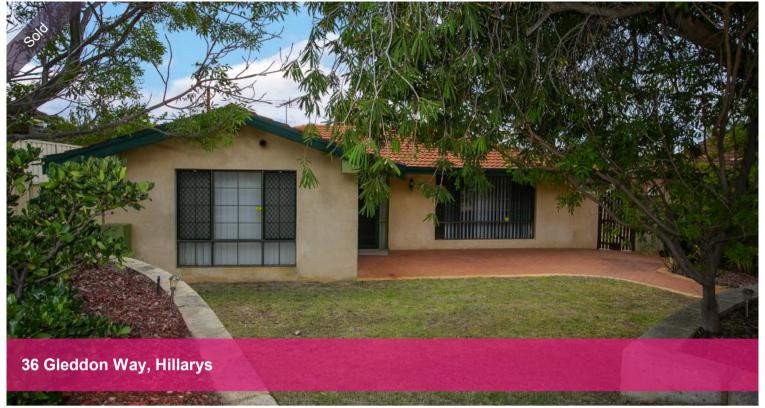

Reserve has been reached. Property will definitely sell at 7.00 pm on Thursday 14th March 2019.

Features Include:

Potential Plus! Renovators dream

- Spacious 3x1
- Lounge/ Dining
- Kitchen overlooks the patio and backyard
- 3 large bedrooms- main with robes
- Double lock up garage
- · Easy care gardens
- 683sqm block
- Location surrounded by quality renovated homes
- Walk to Hillarys Primary School
- Close to the Hillarys Marina, Freeway and Train Station
- for sale by OPENN NEGOTIATION ( flexible terms on line auction ) final bidding stage to be advised.
- ( Can be sold prior if your bid is acceptable to the seller )

Graeme Correy 0419 902 30

Xceed Real Estate.

📇 3 🤊 1 🖷 2 🖸 683 m2

Price SOLD
Property Type Residential
Property ID 15424
Land Area 683 m2