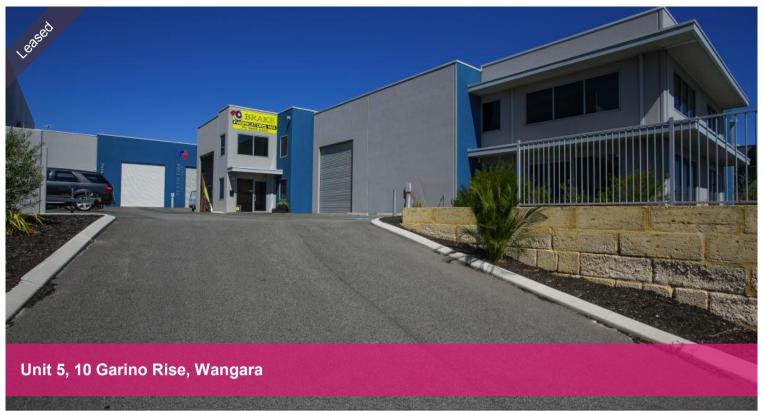

## **NEW TO MARKET!!!!**

A great end unit with exclusive use of 4 carbays, 179m2 of warehouse. wc, kitchenette, in a good complex with quality tenants surrounding.

The above information provided has been furnished to us by the vendor/s. We have not verified whether or not that information is accurate and do not have any belief in one way or the other in its accuracy. We do not accept any responsibility to any person for its accuracy and do no more than pass it on. All interested parties should make and rely upon their own inquiries in order to determine whether or not this information is in fact accurate.

□ 179 m2

Price \$14320 p.a. plus outs

plus GST

**Property** 

Type

Commercial

Property ID 15430 Land Area 179 m2

Warehouse