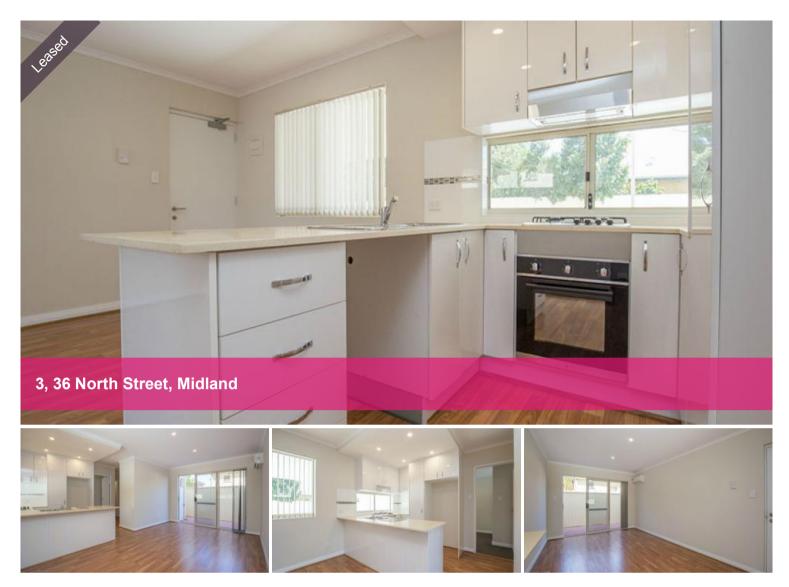

## Modern 2 bedroom apartment

This modern 2 bedroom, 1 bathroom apartment is closely located to all the essentials in Midland, including Midland St John of God Hospital, Midland Gate Shopping Centre & Ace Cinemas as well as fantastic local Cafes, Parks, Schools & Restaurants.

Features include:

- Kitchen with overhead cupboards, stone benchtops & gas cooktop
- Master bedroom with walk in robe & ensuite
- 2nd bedroom with built in robe
- Main bathroom with stone benchtops
- Living area with LED lights & reverse cycle air-conditioning
- Outdoor courtyard
- Outdoor storeroom
- Single car bay with visitor bays available
- Secure gated complex