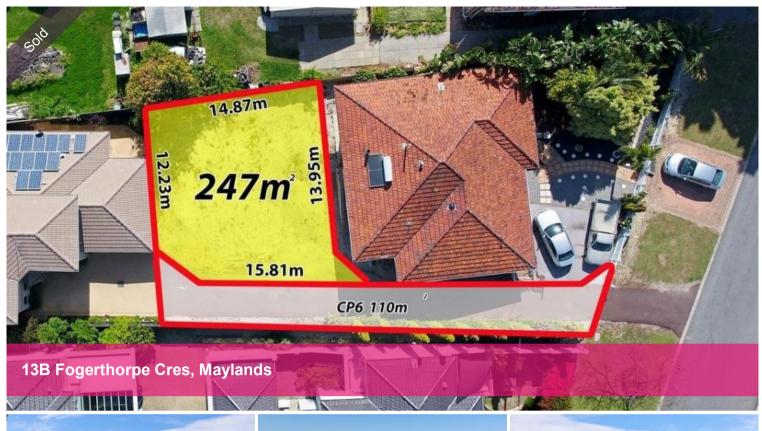

## LAND HERE

Far from the ordinary this secluded 247 sqm block is level, fully serviced and ready to build on. Ideal for 2 storey or single level home this is truly a unique location with its proximity to the golf course, the river and park land. Handy for the primary school and just 6km from the city. Discuss terms with Larry Gallagher.

247 m2

Price SOLD
Property Type Residential
Property ID 15566
Land Area 247 m2