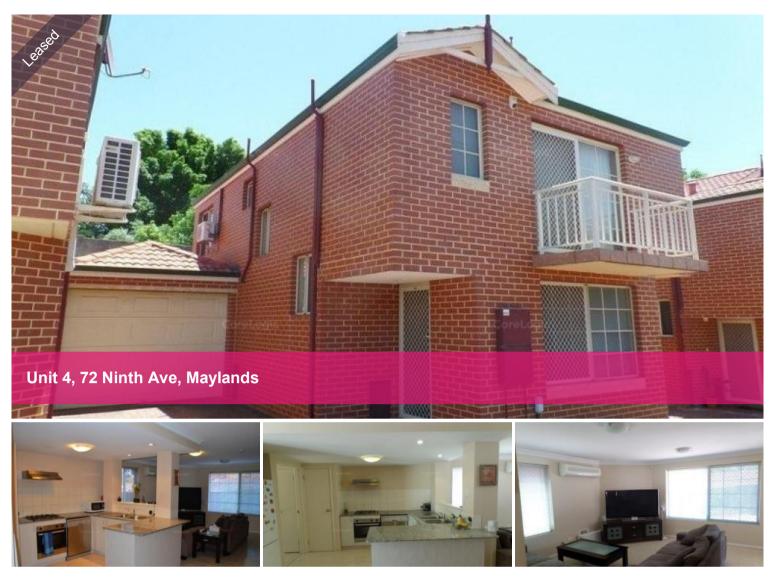

## Gorgeous townhouse close to the Inglewood border.

Well Presented 3 bedroom 2 bathroom unfurnished townhouse in a small group of five, no common walls. Located between Mount Lawley, Inglewood and Maylands and close enough to benefit from all they have to offer.

The property offers generous tiled open plan living, kitchen and dining areas that open out to a private courtyard. Very close to public transport and walking distance to Eigth Ave cafe strip.

Features include:

- Split system aircon
- Master bedroom with own ensuit and balcony
- build in robes in all bedrooms
- 3 toilets
- ample garage
- alarm system
- Room for 2 cars
- Unfurnished

XceedRE have been working hard to arrange some fantastic new offers for our new tenants signing up with us!