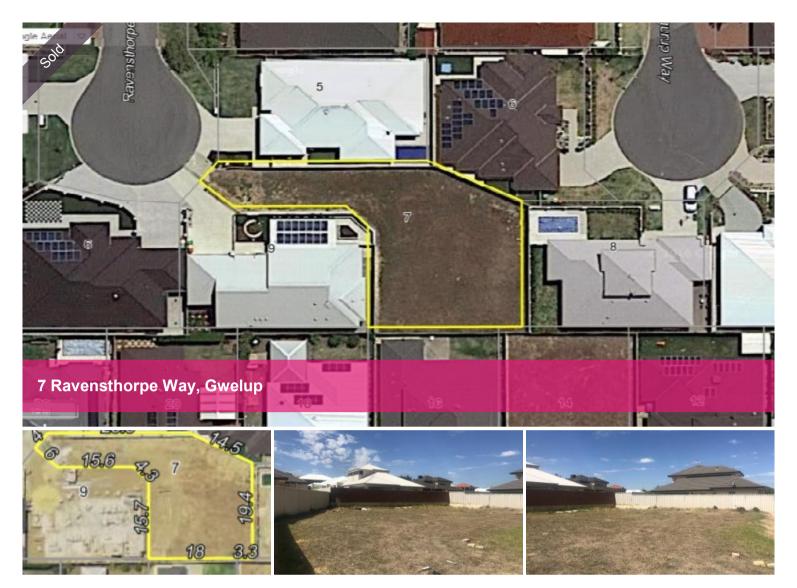

## Awesome 654m2 Family Sized Block!

RARE OFFERING! Don't miss your last chance to secure the last big vacant block in Gwelup! Situated in a quiet cul-de-sac near picturesque nature reserve and playgrounds. This unique and private battleaxe block allows for many building options, ideal if you want a 3 car garage plus extra parking for the teenagers, boats and caravans etc. Also awesome for the kids to play and ride their bikes up and down the large driveway which you can secure with an entry gate!

□ 654 m2

Price SOLD
Property Type Residential
Property ID 15650
Land Area 654 m2