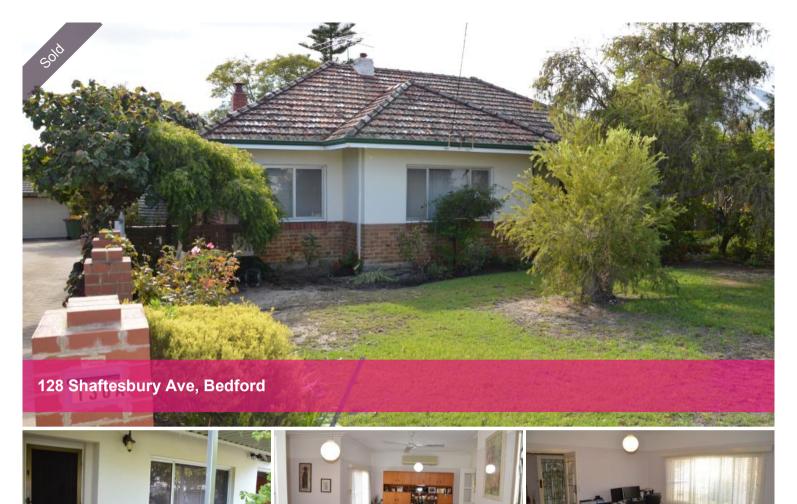

## A Rare find indeed!!

This original Character home with high ceilings and Jarrah floors has been built well forward and to one side of this 984 square metre block.

There is ample room to extend and retain with room for a second home to the rear. An easy stroll to Chisolm college, parkland and transport.

## 🛏 2 🔊 1 🗔 984 m2

| Price         | SOLD        |
|---------------|-------------|
| Property Type | Residential |
| Property ID   | 15675       |
| Land Area     | 984 m2      |