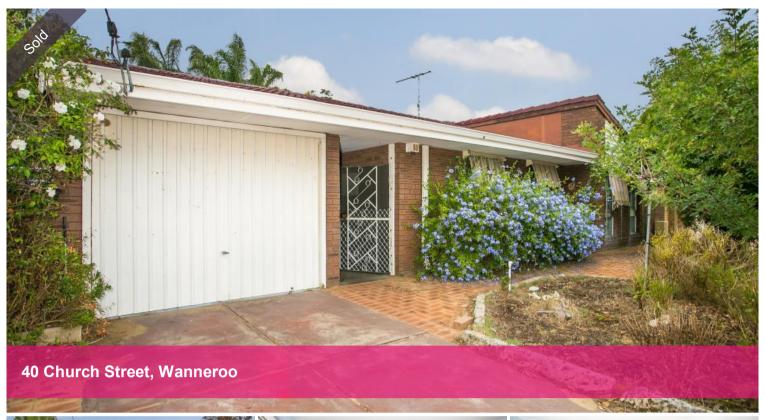

## Renovate or Development Block

692m2 development site

18m frontage

Spacious 3 x 1 with lounge, meals family room ready for a total reno Walk to the lake and BBQ playgrounds picnic area Close to the shops and schools