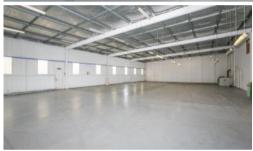

## **AVAILABLE NOW!!!!**

This great property is ready to be leased! Comprising of the following -984m2 open warehouse area on ground level

- 292m2 upstairs open administration area
- · amendities
- rear roller door
- large hard stand area
- · rear shed
- fully fenced.
- · rear shed