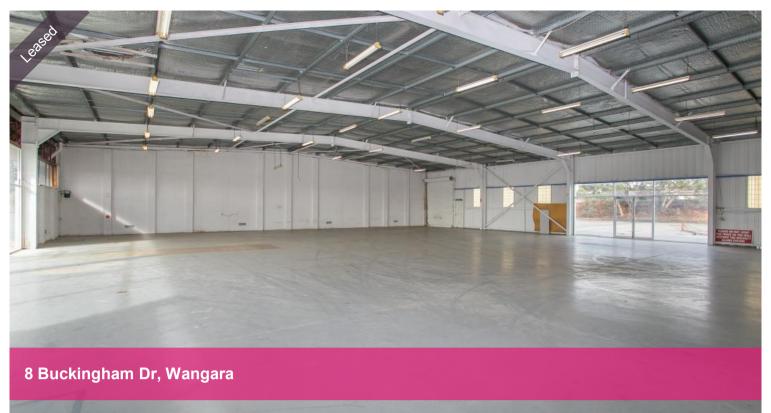

## **AVAILABLE NOW!!!!**

This great property is ready to be leased! Comprising of the following -984m2 open warehouse area on ground level

- 292m2 upstairs open administration area
- · amendities
- rear roller door
- large hard stand area
- · rear shed
- fully fenced.
- · rear shed