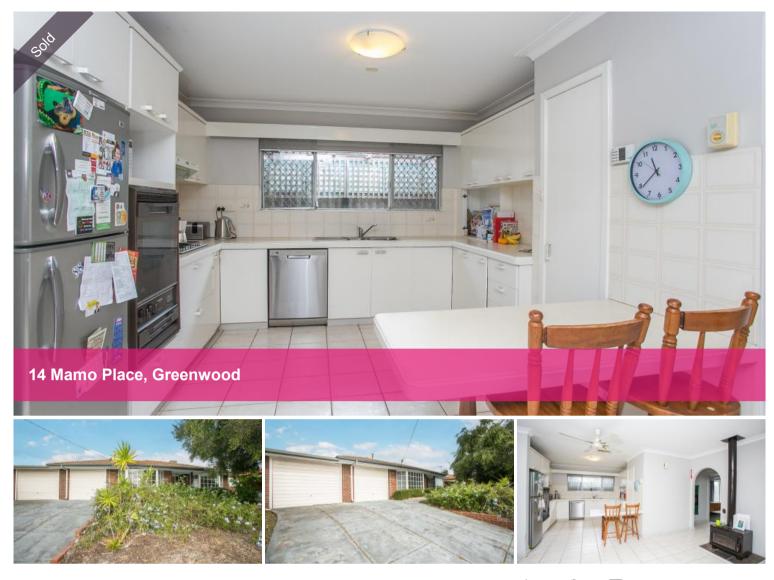

**INVESTORS WANTED** Top tenants, lease until the 10/12/19, tenants would like to stay on

Spacious 3 x 2

All bedrooms are double size with BIR

Kitchen with dishwasher, breakfast bar, 4 burner gas stove, electric oven and pantry