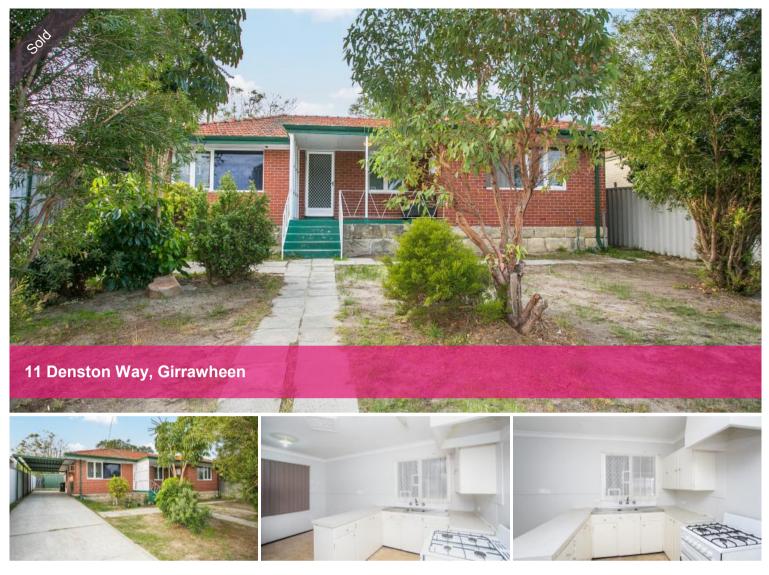

## Development Site in Blackmore Rise Estate

This solid 4 x 1 home on limestone footings sits on a 692m2 block and is zoned R60, offering plenty of development options.

Featuring solid jarrah floorboards throughout the home, a huge lounge/family room as well as an additional multi-use room to the rear of the property.

Currently tenanted until 23rd August 2019.

Our hard working leasing team will find you another tenant, or move in and renovate the existing dwelling while you fine-tune your development plans.

Fantastic location with several parks within walking distance, easily accessible public transport and both pubic and private schooling a stones throw away.