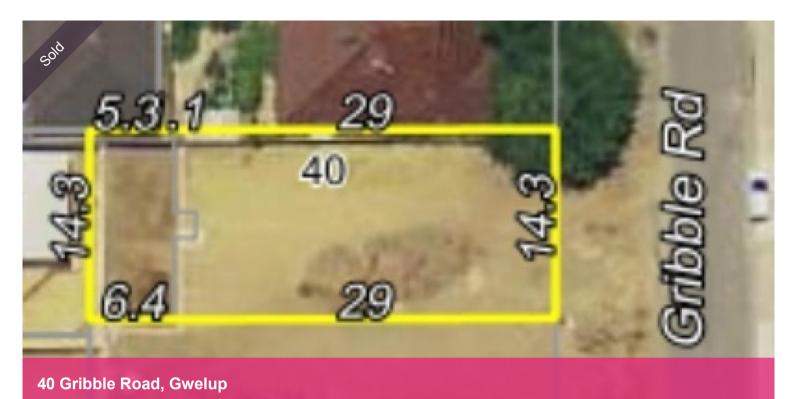

# 503m2 Green Title!

WOW what an opportunity here folks! There are not many of these larger blocks left in Gwelup so you better be super quick to secure!! Being offered at OUTSTANDING value makes it worth building your new dream home! Slightly elevated location should allow for a really nice outlook from a second story. Facing East makes it ideal for North/ West rear gardens. Boasting near perfect dimensions of a 14.3metre frontage and rear width and being approximately 35 metres in length.