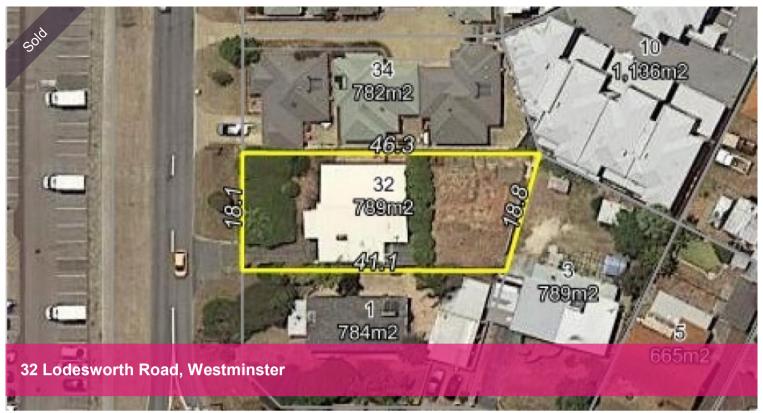

## RARE EARTH - OPPORTUNITY KNOCKS HERE

All Offers Presented

Zoned R50 – 789SQM Block

Older style brick / veneer / tile solid 3 bedroom home

Development sites like this are incredibly rare to find!

Features Include:

## 📇 3 🤊 1 🗐 1 🖸 789 m2

Price SOLD
Property Type Residential
Property ID 15968
Land Area 789 m2