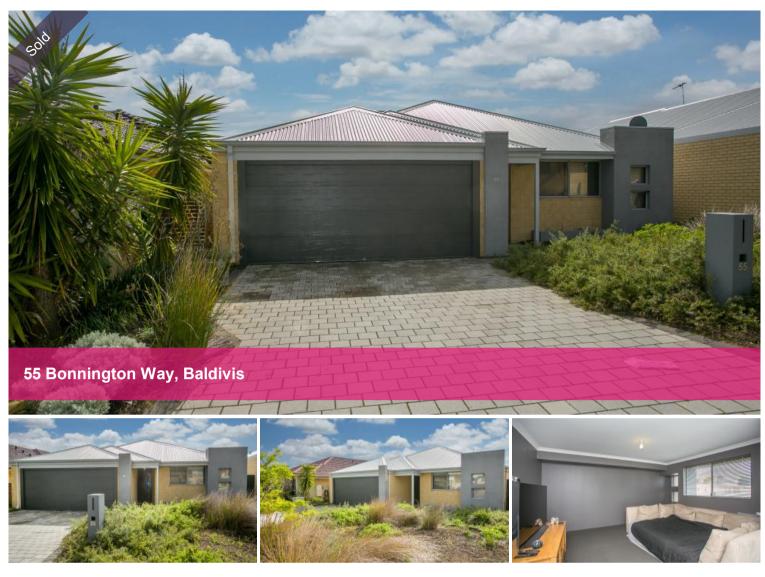

## Perfect entry point Property

It not hard to see why Baldivis is such a popular suburb for families.

Located amidst great parks and schools, this 3 bedroom, 2 bathroom home is also close to Kwinana Freeway access ramps and excellent shopping and dining/entertainment options!

The property has a neutral décor so will be easy to personalise it with your own touches. All the bedrooms are a great size and feature walk in or built in wardrobes.

The kitchen has stainless steel appliances (including dishwasher) and overlooks an expansive meals and living area. There's also room for a study nook!

Outdoors you can sit back and enjoy your alfresco area (under main roof) and the water-wise garden will virtually look after itself.

Tenanted until December 2019, the occupants are keen to stay on should the property attract a lucky investor.