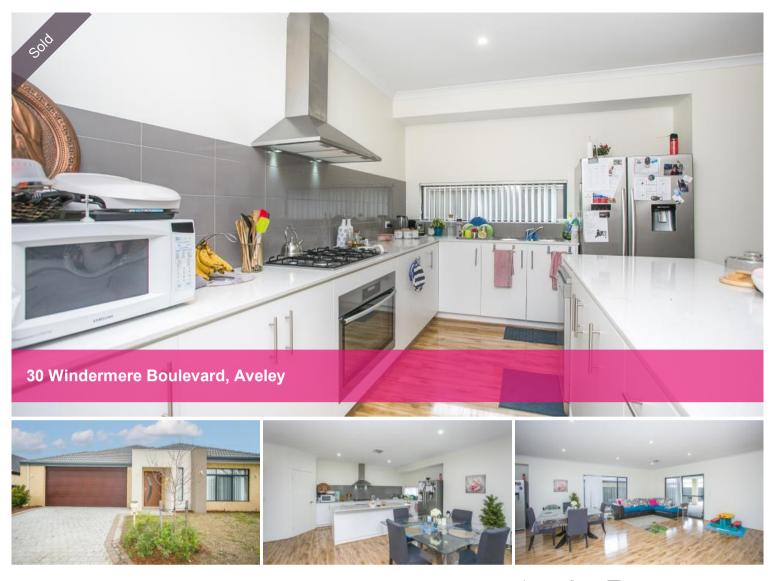

# Spacious Family Home only 3 years young'

I am pleased to present this spacious 4 bed 2 bath family home. Just 3 years young, the property sits on 450sqm land, with 212sqm total living area.

All family members will be delighted with the separate living areas and double size bedrooms with built in robes. The master bedroom is king size, with walk in robe and generous ensuite featuring double vanities and a separate WC.

The kitchen offers plenty of bench space and storage, along with modern stainless steel appliances including 5 burner gas cooktop, 900mm electric oven, rangehood and dishwasher.

Additional features include:

- Double lock up remote garage
- $\circ\,$  Alfresco under the main roof & easy care paved rear yard
- Surrounded by other quality homes
- Scenic location near lakes and beautiful parks
- Close to local schools and shopping precincts
- $\circ\,$  New easy access to Tonkin Highway for a breezy commute