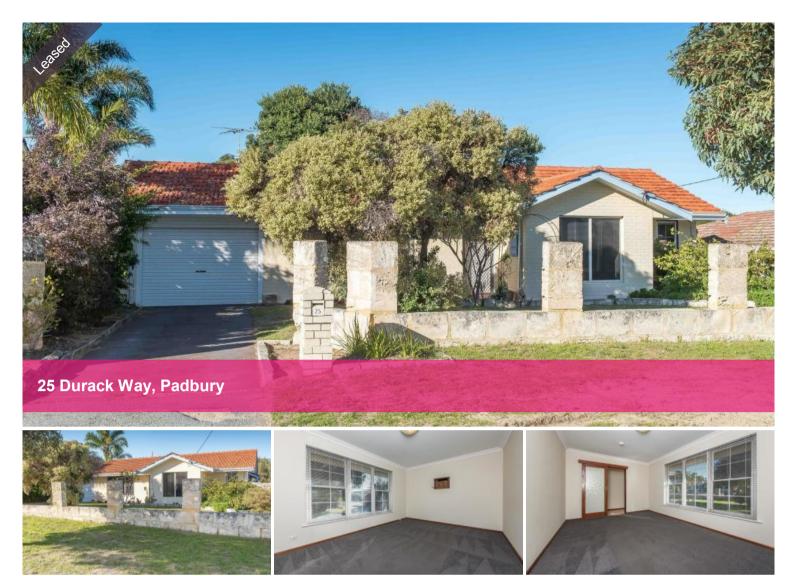

## **Conveniently Located Family Home!**

Nestled in the heart of Padbury is this 3 bedroom 1 bathroom family home.

Features include:

- 3 good sized bedrooms
- Large bathroom with a separate bath
- Great sized kitchen
- 2 garden sheds
- Under cover patio area perfect for entertaining
- Built in Barbeque area to the rear yard
- Large grassed area perfect for kids or animals to play
- Single carport plus room for parking on driveway
- Pets considered upon application

You will be sure to fall head over heels for this family home!

The property is conveniently located near Padbury Primary School, Macdonald Park, Marmion Ave and Whitfords Ave.

XceedRE have been working hard to arrange some fantastic new offers for our new tenants signing up with us!