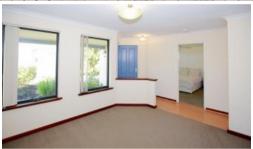

Spacious master bedroom with extra retreat, split system air-conditioning and ceiling fan

Light and bright ensuite with shower and heat lamp

Bedrooms 2 and 3 are good size and both with double sliding door robes with inbuilt shelving and ceiling fans