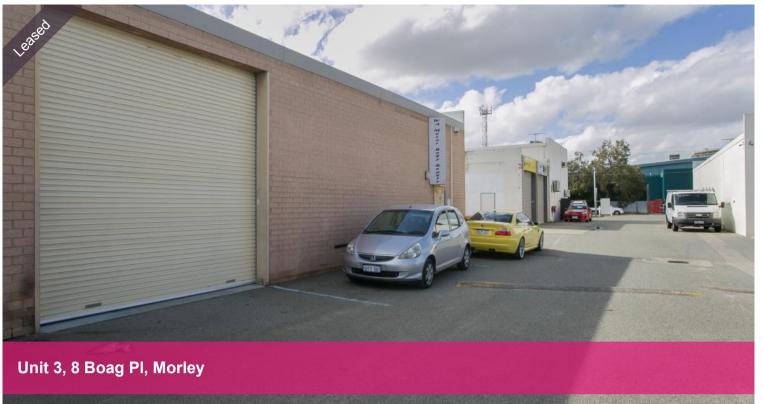

## IN NEED OF A WAREHOUSE????????

- 195m2 of warehouse
- roller door access
- separate entrance access
- 24 m2 yard
- great location

The above information provided has been furnished to us by the vendor/s. We have not verified whether or not that information is accurate and do not have any belief in one way or the other in its accuracy. We do not accept any responsibility to any person for its accuracy and do no more than pass it on. All interested parties should make and rely upon their own inquiries in order to determine whether or not this information is in fact accurate.

🖸 219 m2

Price \$15600p.a. plus outs

plus GST.

Property

Type

Area

Commercial

Property ID 16209 Land Area 219 m2

Warehouse

195 m2

Agent Details

Jackie Skubevski - 0428 820 052