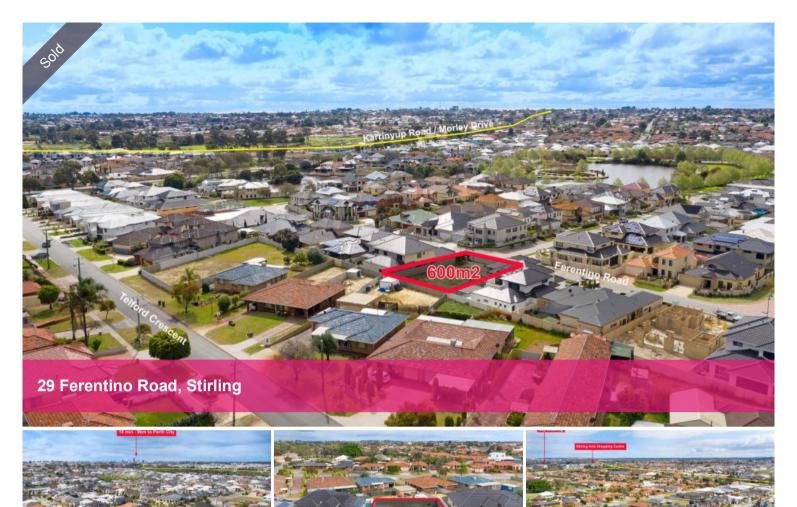

## FIRST TIME OFFERED EXPRESSIONS OF INTEREST RARE VACANT LAND READY TO BUILD LIMITED LOTS REMAIN IN THE ESTATE 600SQM

Be quick to secure your dream block in the Princeton prestigious Estate which is becoming a rarity.

With a 19.84m frontage and 30.4m depth this rare completely rectangle block is ready to build on. Will accommodate a variety of ultra-modern and contemporary designs.

□ 600 m2

Price SOLD
Property Type Residential
Property ID 16223
Land Area 600 m2