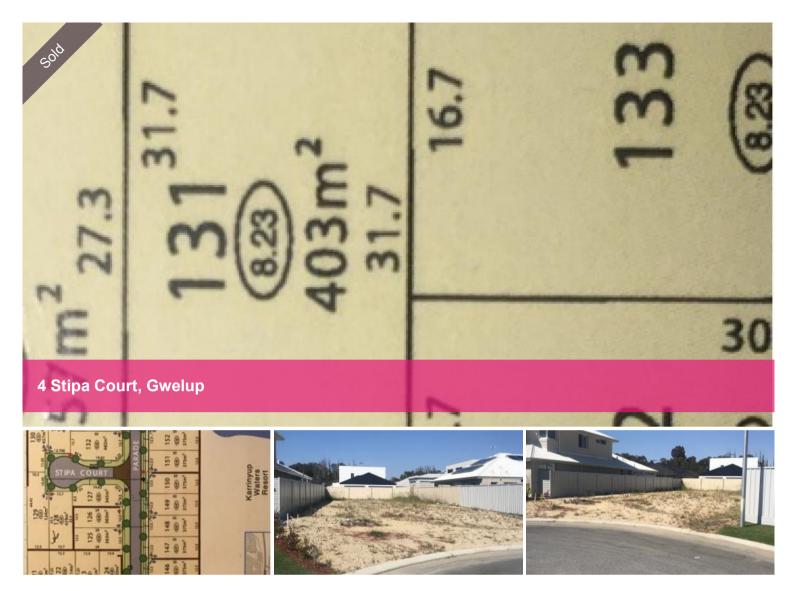

## JUST LISTED!! 403m2 Green Title BLOCK!!

Cul-de-sac location in the Thomas Mews Estate directly opposite Lake Karrinyup Country Club. Offering flexible rectangular dimensions of 12.706metres in width by 31.7metres in length and facing Westerly. Be quick as this is the only block for sale in this premium estate! Serious seller! All OFFERS considered!

□ 403 m2

Price SOLD
Property Type Residential
Property ID 16248
Land Area 403 m2