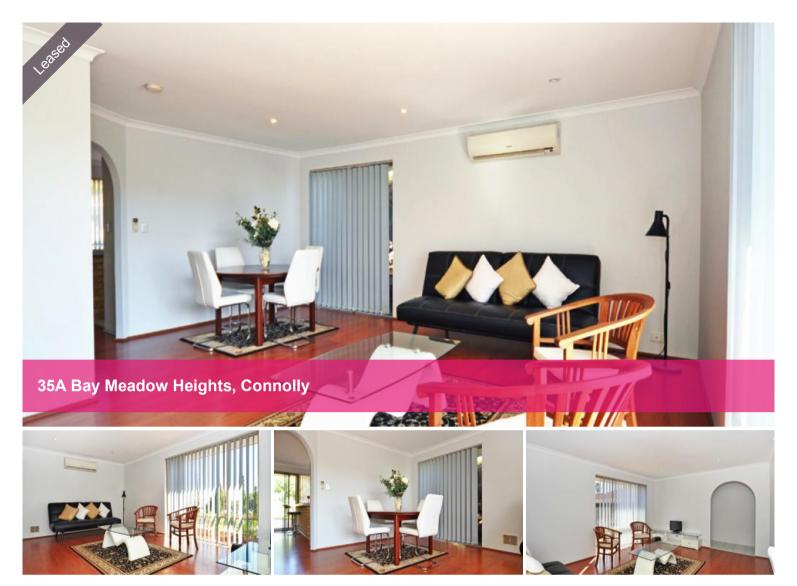

## Immaculate family home in an ideal location!

This absolutely immaculate family home is situated in a very private court & is perfectly situated walking distance from the beach, supermarket and many other shops. This property has been professionally cleaned and has been freshly painted throughout. All windows are extra-large allowing plenty of natural light to fill the house.

## Features include:

- A spacious separate lounge with large split system air conditioner.
- Good sized kitchen with plenty of cupboard space and gas cooking. Large dining area overlooking backyard.
- Three good-sized bedrooms all with large built in robes and ceiling fans.
- Master bedroom also includes an ensuite.
- Main bathroom includes bath and separate toilet.
- Externally there is a beautifully fully landscaped garden which is very low maintenance with reticulation sprinklers.
- The rear yard is fully fenced and secure, very private with no visibility from neighbours and also includes a small garden shed for storage.