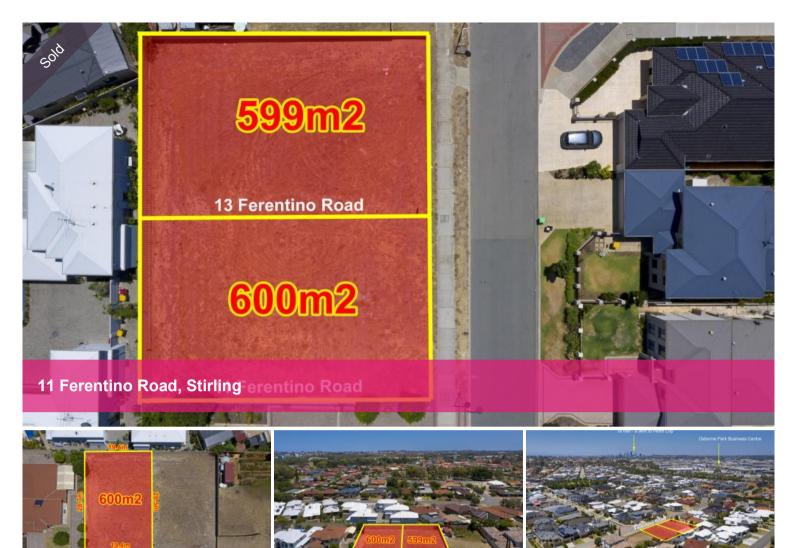

## RARE VACANT LAND READY TO BUILD 600SO

## FIRST TIME OFFERED

11 Ferentino Road

11 or 13 FERENTINO ROAD, STIRLING

Be quick to secure your dream block in the Princeton prestigious Estate which is becoming a rarity. Surrounded by top quality homes, some just completed, make this block a sought after land. Features: • Level block in Princeton Estate • Close to the City and Surf beaches • Stirling train station and bus transport nearby • Easy freeway access • Parklands/golf courses • Shopping centres/new Roselea shopping centre opening soon • Public and private schools With a 19.84m frontage and 30.4m depth this rare completely rectangle block is ready to build on. Will accommodate a variety of ultramodern and contemporary designs. Call Tom Vlahos on 0408 427 514 to discuss an offer

□ 600 m2

Price SOLD for \$680,000

Property Type Residential Property ID 16477 Land Area 600 m2

**Agent Details** 

Tom Vlahos - 0408 427 514