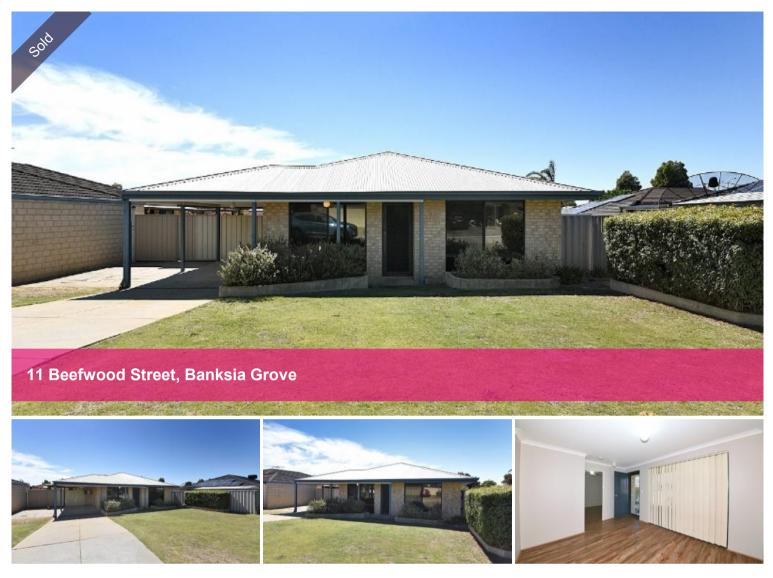

### EASYCARE

Andrew and Liselle from Team Thompson have the pleasure in presenting 11 BEEFWOOD STREET BANKSIA GROVE

Well presented family home with separate lounge/media room, open plan living areas and patio outdoor entertaining with tons of room in the backyard

Located close to School, shops and transport

Please call to view anytime!

Neat and tidy street appeal Master bedroom with WIR and ceiling fan Separate lounge / tv room Bedrooms 2 and 3 include robes with doors Spacious bathroom with shower and bath Kitchen with underbench oven, induction hotplates and ample bench / cupboard space Open plan meals and living with ceiling fan Split system air-conditioning to main living area Wood flooring through out Security screens to all external doors Massive outdoor area with patio overlooking easy care gardens and lawn Outdoor Shed Single carport with extra side parking if required Built 2001