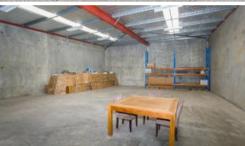

## LOOK WHATS NEW!

- 206m2
- roller door
- office
- kitcenette
- amendities
- warehouse
- 3 phase power
- · loads of parking

The above information provided has been furnished to us by the vendor/s. We have not verified whether or not that information is accurate and do not have any belief in one way or the other in its accuracy. We do not accept any responsibility to any person for its accuracy and do no more than pass it on. All interested parties should make and rely upon their own inquiries in order to determine whether or not this information is in fact accurate.