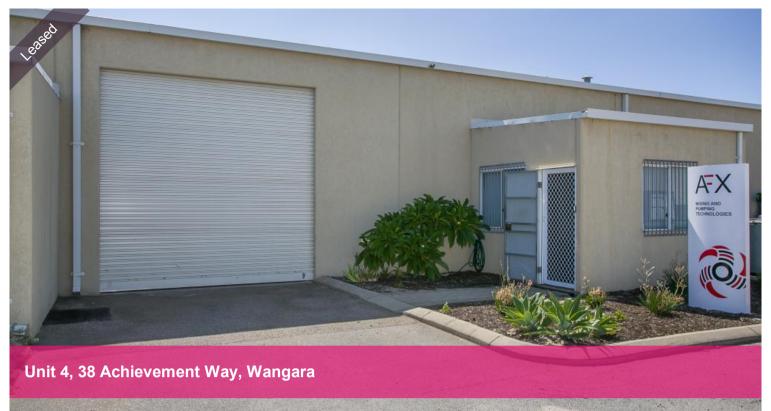

## LOOK WHATS NEW!

- 206m2
- roller door
- office
- kitcenette
- amendities
- warehouse
- 3 phase power
- · loads of parking

The above information provided has been furnished to us by the vendor/s. We have not verified whether or not that information is accurate and do not have any belief in one way or the other in its accuracy. We do not accept any responsibility to any person for its accuracy and do no more than pass it on. All interested parties should make and rely upon their own inquiries in order to determine whether or not this information is in fact accurate.

🖸 206 m2

Price \$16480 p.a plus outs

plus GST

Commercial

**Property** 

Type

Property

ID .

16714

Land Area 206 m2