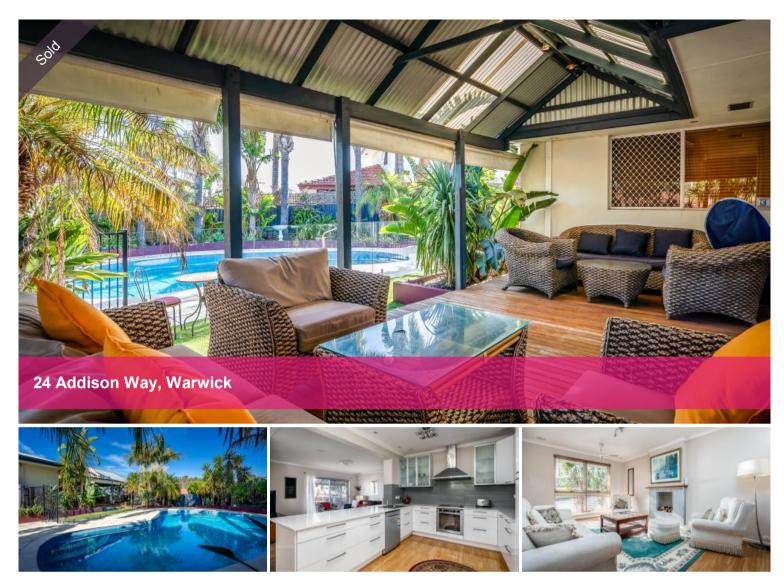

#### What we love

The home itself is an immaculately presented and fully renovated 4 bedroom, 1 bathroom home with lots of space and gorgeous natural light that really gives it a wonderful homely feel. Featuring separate 2nd living area to the front of the home, a separate dining room and an open plan kitchen and family area, this property has plenty of space for the entire family. The kitchen here is a feature unto itself with an abundance of bench and cupboard space, stone bench tops, stainless steel appliances, double fridge recess and an open plan design that overlooks the living and outdoor entertaining! It's the perfect modern masterpiece for the budding and professional chef alike.

Step outside and experience what truly sets this home apart. The outdoor entertaining area in this home is a tropical paradise and every time you step

🛏 4 🔊 1 🖨 1

| Price         | SOLD        |
|---------------|-------------|
| Property Type | Residential |
| Property ID   | 16863       |

#### **Office Details**

Xceed Real Estate - Sales Level 8, 3 Hasler Road Herdsman, WA, 6017 Australia 08 9207 2088

outside your doors you'll feel the stresses of the day slip away as you enjoy your very own holiday destination at home. Complete with beautiful wood decking, wrap around pitched pergola, forever green astro turf lawns, gorgeous plants and palm trees and a sparkling below ground swimming pool, this is the space you'll want to show off to your family and friends

### Some fantastic extras

- Wood floors that flow from the entrance right through to the kitchen and living areas

- Large powered shed
- Immaculately presented and beautifully maintained
- Completely renovated throughout
- Separate living area
- Separate dining

- Spacious kitchen complete with an abundance of bench and cupboard space, stone bench tops, stainless steel appliances, double fridge recess and an open plan design that overlooks the living and outdoor entertaining!

- Gorgeous tropical style outdoor entertaining
- Beautiful wood decking and large wrap around pitched pergola
- Forever green and low maintenance astro turf lawns
- Beautiful plants and tropical palm trees
- Sparkling below ground swimming pool
- 763sqm r20/60 block
- Ultra-convenient Warwick location