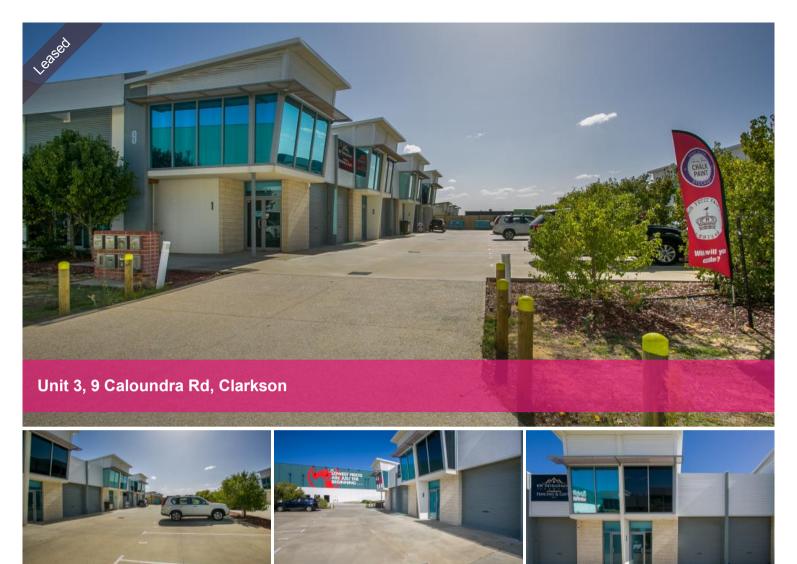

## GET READY SET GO!

•Area: 110 sqm • Office on mezzanine level

- Warehouse with hi-bay lighting
- Electric roller door
- Kitchenette with HWS
- 2 allocated carbays
- Bunnings and Ocean Keys Shopping centre at your finger tips.
- Book your look today!

🗔 110 m2

| Price            | \$12100p.a. plus outs plus GST |
|------------------|--------------------------------|
| Property<br>Type | Commercial                     |
| Property<br>ID   | 16964                          |
| Land Area        | 110 m2                         |