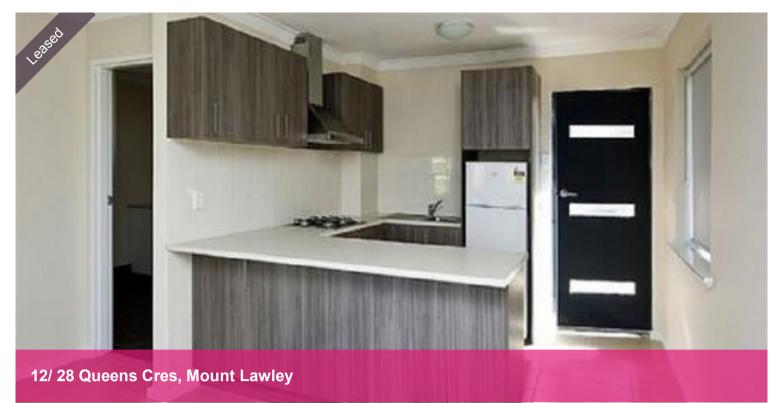

This 2 bedroom apartment in ideally located just moments away from the Mount Lawley Cafe Strip with easy access to the CBD & public transport.

Features include:

- Open plan kitchen, dining & living with easy care tiling
- Kitchen with stainless steel appliances & gas cooktop
- Generous sized bedrooms with built in robes
- Well appointed bathroom
- Laundrv space