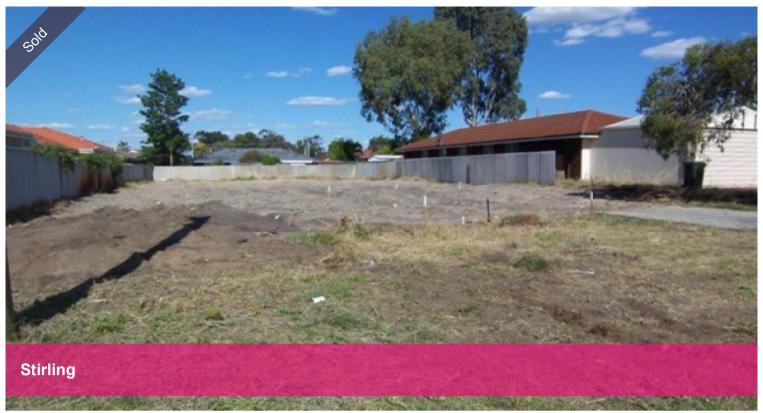

## 428 sgm land near, but not overcrowded by,...

This rectangular 429sqm block, with 10.2 meters of street frontage, very near Princeton Estate is one of those rare opportunities to get the location without the price tag.

Only one available on this lot at the end of a cul-de-sac with quality homes but not in a highly built up area so you wont have neighbours on top of you.

Being close to the Cedric street Freeway entrance, Main street cafe strip, local school and IGA are all only minutes away.