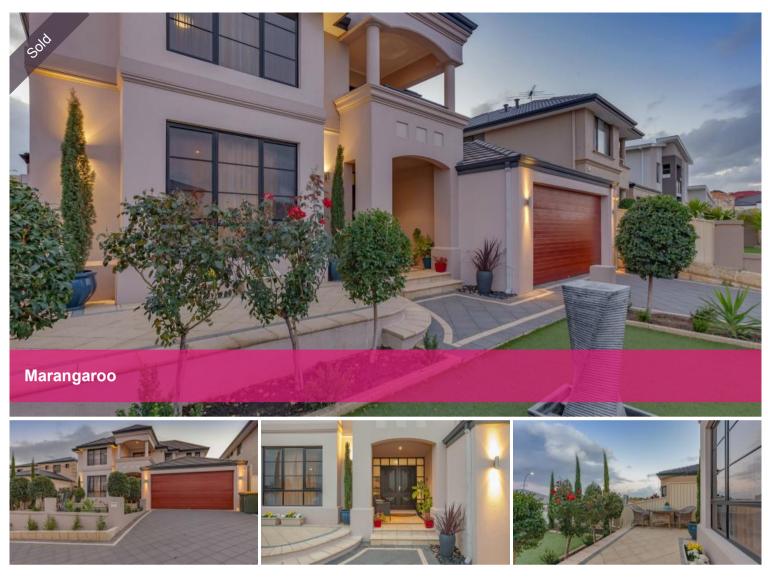

Stop looking, you've found upgrade heaven at...

A standard normally only found in Princeton and Roselea. If you have ever pondered whether you'll find a home that pleases everyone, maybe the arrival of this Novus 4brm 2bth with study is one that can put those musings to rest.

Set on a 447sqm block, where the house is almost the same size, most likely it's the biggest on market in Marangaroo. Quite likely it's the best too. Granite kitchens, porcelain floor tiles and solid timber are just a small part of it.

With every living area you could need and sized to fit some of the biggest furniture you could imagine yourself owning. Outdoors in the alfresco you'll find a kitchen that many homes in the area wished they had inside.

All bedrooms are serious doubles, offering your kids room to have their beds, desks, and some. Furthermore they can grow into them as these rooms are big enough for teenagers to not feel hemmed in.

Situated in Marangaroo's dress circle location in a quiet cul-de-sac where only the big money lives, this is the upgrade you thought you would never be able to make, right on your doorstep.