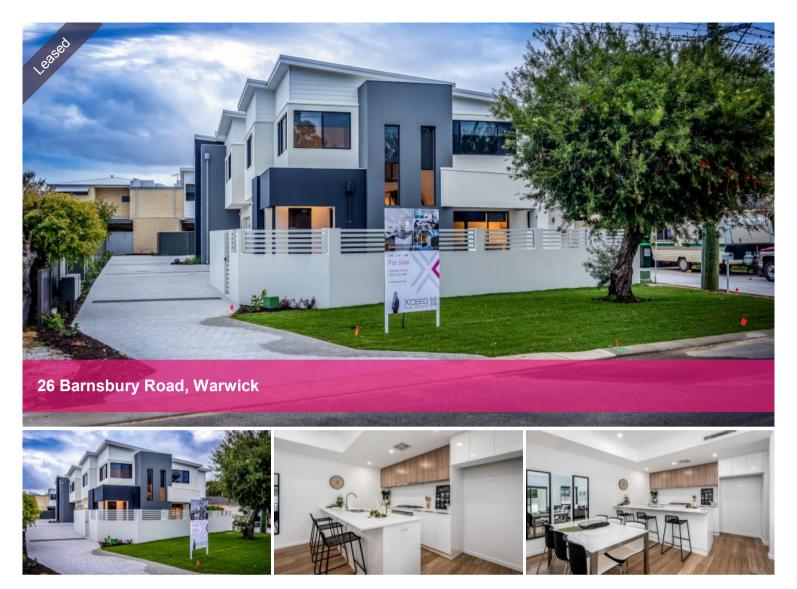

Style, Class & Sophistication 3-bedroom, 2-bathroom townhouse in a spectacular and whisper quiet Parkside location!

A larger than average 197sqm under the roof and featuring 2 separate living areas, the size and versatility of this home shows it was built with the modern family in mind.

This beautiful home features clean lines, modern features and a cleverly designed floorplan that makes you feel right at home. Complete with 2 separate living areas, 3 great sized bedrooms and a modern chefs kitchen featuring solid stone benchtops, stainless steel appliances, walk in pantry and a view of the living, dining and outdoor entertaining, nothing has been overlooked in the superb design of this home.

Located directly across the road from the beautiful Churton Reserve, 300m from the nearest bus stop, a stone's throw away from the Warwick Train Station and just 250m to the amenity filled Warwick Grove Shopping Centre with shops, cafes, restaurants, gym and even a Gold Class Cinema Complex, you already have everything you need quite literally on your doorstep.